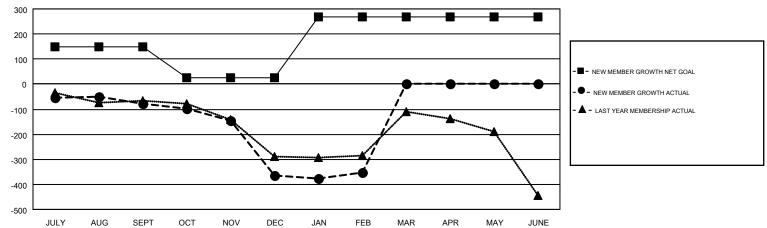

## GMT MONTHLY MEMBERSHIP PROGRESS REPORT

Results as of: 2/28/2017

Multiple District 105

GMT: TON SOETERS

LOCATION: ENGLAND

GMT CA 4

| Clubs         |               |             |               | Members               |                                                                |                                                              |                                                    |  |
|---------------|---------------|-------------|---------------|-----------------------|----------------------------------------------------------------|--------------------------------------------------------------|----------------------------------------------------|--|
|               | RESULTS FOR   | R 2016-2017 |               | RESULTS FOR 2016-2017 |                                                                |                                                              |                                                    |  |
| QUARTER       | NEW CLUB GOAL | NEW CLUBS   | DROPPED CLUBS | QUARTER               | NEW MEMBER GROWTH<br>NET GOAL (not reinstated<br>or transfers) | NEW MEMBER<br>GROWTH ACTUAL (not<br>reinstated or transfers) | DROPPED<br>MEMBERS ACTUAL<br>(including transfers) |  |
| JULY/AUG/SEPT | 1             | 1           | 2             | JULY/AUG/SEPT         | 149                                                            | 306                                                          | 383                                                |  |
| OCT/NOV/DEC   | 2             | 2           | 5             | OCT/NOV/DEC           | -125                                                           | 243                                                          | 531                                                |  |
| JAN/FEB/MAR   | 6             | 2           | 0             | JAN/FEB/MAR           | 245                                                            | 290                                                          | 277                                                |  |
| APR/MAY/JUNE  | 5             | 0           | 0             | APR/MAY/JUNE          | 0                                                              | 0                                                            | 0                                                  |  |

## GOALS AND ACTUAL MEMBERS CUMULATIVE

| DROPPED CLUBS: 7  DROPPED MEMBERS |                     | 356 CLUBS OF 779 ADDED 1 OR MORE<br>NEW MEMBERS | GENDER DISTE<br>MALE<br>FEMALE     |  |       |
|-----------------------------------|---------------------|-------------------------------------------------|------------------------------------|--|-------|
| DECEASED                          | 123                 | CLICK HERE FOR CUMULATIVE                       | TOTAL FAMILY UNIT MEMBERS          |  | 1,743 |
| CLUB CANCELLED OTHER TOTAL        | 3<br>1,065<br>1,191 | MEMBERSHIP DATA                                 | FAMILY MEMBERS PAYING HALF<br>DUES |  | 888   |