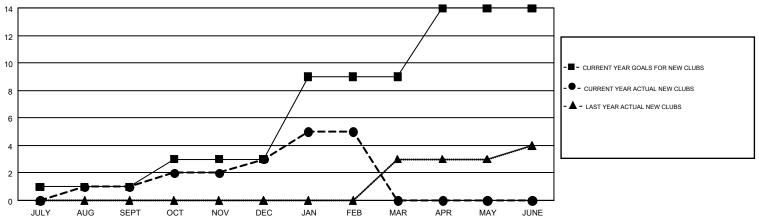

## GMT MONTHLY MEMBERSHIP PROGRESS REPORT

Results as of: 2/28/2017

Multiple District 105

GMT: TON SOETERS

LOCATION: ENGLAND

GMT CA 4

| Clubs         |               |             |               | Members               |                                                                |                                                              |                                                    |  |
|---------------|---------------|-------------|---------------|-----------------------|----------------------------------------------------------------|--------------------------------------------------------------|----------------------------------------------------|--|
|               | RESULTS FOR   | R 2016-2017 |               | RESULTS FOR 2016-2017 |                                                                |                                                              |                                                    |  |
| QUARTER       | NEW CLUB GOAL | NEW CLUBS   | DROPPED CLUBS | QUARTER               | NEW MEMBER GROWTH<br>NET GOAL (not reinstated<br>or transfers) | NEW MEMBER<br>GROWTH ACTUAL (not<br>reinstated or transfers) | DROPPED<br>MEMBERS ACTUAL<br>(including transfers) |  |
| JULY/AUG/SEPT | 1             | 1           | 2             | JULY/AUG/SEPT         | 149                                                            | 306                                                          | 383                                                |  |
| OCT/NOV/DEC   | 2             | 2           | 5             | OCT/NOV/DEC           | -125                                                           | 243                                                          | 531                                                |  |
| JAN/FEB/MAR   | 6             | 2           | 0             | JAN/FEB/MAR           | 245                                                            | 290                                                          | 277                                                |  |
| APR/MAY/JUNE  | 5             | 0           | 0             | APR/MAY/JUNE          | 0                                                              | 0                                                            | 0                                                  |  |

## GOALS AND ACTUAL NEW CLUBS CUMULATIVE